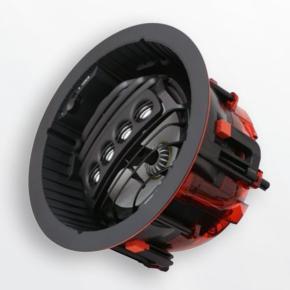

#### AIM Series 2. A Speaker for Every Need.

AIM Series 2 Speakers come in three sizes, each with three different material configurations. Plus, the line includes three dual and selectable tweeter models. All speakers are 8 Ohm nominal impedance and feature pivoting woofers and tweeters with 360° rotational adjustability.

|               | FIVE                                                                        | THREE                                                            | TWO                                                   | THREE DT                                                                | THREE SR                                                                              |
|---------------|-----------------------------------------------------------------------------|------------------------------------------------------------------|-------------------------------------------------------|-------------------------------------------------------------------------|---------------------------------------------------------------------------------------|
|               | Kevlar Woofer,<br>Aluminum/<br>Magnesium ARC<br>Tweeter Array <sup>TM</sup> | Aluminum Woofer<br>& Aluminum ARC<br>Tweeter Array <sup>TM</sup> | Glass Fiber Woofer,<br>Silk Dome ARC<br>Tweeter Array | Aluminum Woofer,<br>Dual Aluminum<br>ARC Tweeter<br>Array <sup>TM</sup> | Aluminum Woofer,<br>Direct/Diffuse<br>FX Selectable<br>Aluminum ARC<br>Tweeter Array™ |
| 8" Woofer     |                                                                             |                                                                  |                                                       |                                                                         |                                                                                       |
|               | <b>285</b><br>175 watts, 33Hz-20kHz                                         | <b>283</b><br>175 watts, 35Hz-20kHz                              | <b>282</b><br>150 watts, 37Hz-20kHz                   | <b>283 DT</b><br>150 watts, 40Hz-20kHz                                  |                                                                                       |
| 7" Woofer     |                                                                             |                                                                  |                                                       |                                                                         |                                                                                       |
|               | <b>275</b><br>150 watts, 35Hz-20kHz                                         | <b>273</b><br>150 watts, 37Hz-20kHz                              | <b>272</b><br>125 watts, 40Hz-20kHz                   | <b>273 DT</b><br>150 watts, 45Hz-20kHz                                  | <b>273 SR</b><br>150 watts, 40Hz-20kHz                                                |
| 5 1/4" Woofer |                                                                             |                                                                  |                                                       |                                                                         |                                                                                       |
|               | <b>255</b><br>125 watts, 37Hz-20kHz                                         | <b>253</b><br>125 watts, 40Hz-20kHz                              | <b>252</b><br>100 watts, 42Hz-20kHz                   |                                                                         |                                                                                       |