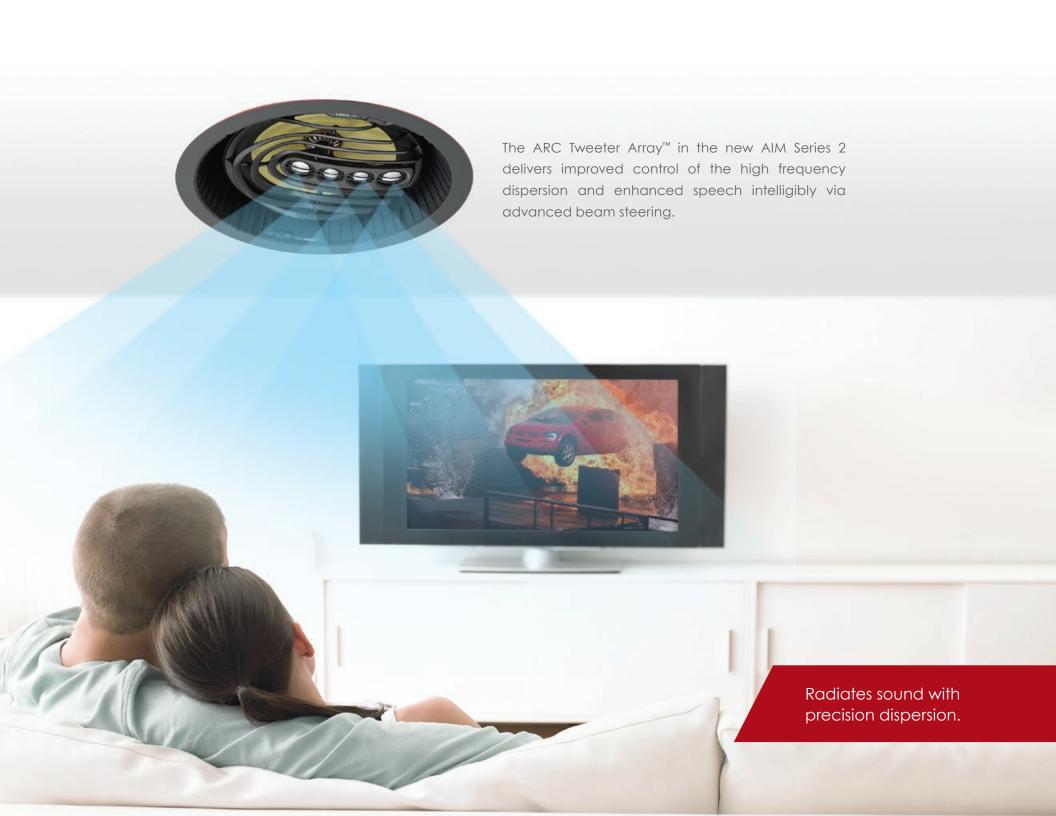

It starts with the ARC Tweeter Array™ – multiple tweeters in a line array – delivering focused high frequencies farther into the listening area than standard tweeter configurations. It also enables a lower crossover point to increase sound pressure at the critical midrange frequencies. Acoustically, you enjoy a much larger sweet spot.

### A Bolder, Richer Sound.

Ordinary speakers only sound their best when you are directly underneath them, but the AIM Series 2 delivers optimal high frequency dispersion throughout your listening area. Leveraging a technology akin to an acoustic lens, the AIM Series 2 focuses high frequency audio energy into the listening environment for a cleaner, wider, and richer sound.

## Taking Audio To New Heights.

The enhanced aim-ability of the AIM Series 2 presents new options for sound design—from home theater to whole home audio. More than ever, sound can be directed to a specific section of a room, angled toward a seating area or wherever you are looking to make an audio impact, and is the perfect solution for all object based surround systems (Dolby Atmos, DTS-X, Auro-3D).