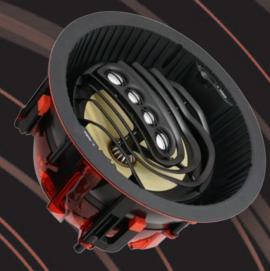

It starts with the ARC Tweeter Array™ – multiple tweeters in a line array – delivering focused high frequencies farther into the listening area than standard tweeter configurations. It also enables a lower crossover point to increase sound pressure at the critical midrange frequencies. Acoustically, you enjoy a much larger sweet spot.

### A Bolder, Richer Sound.

Ordinary speakers only sound their best when you are directly underneath them, but the AIM Series 2 delivers optimal high frequency dispersion throughout your listening area. Leveraging a technology akin to an acoustic lens, the AIM Series 2 focuses high frequency audio energy into the listening environment for a cleaner, wider, and richer sound.

#### NOTABLY, THE AIM SERIES 2 INTRODUCES:

- Patented adjustable and pivoting ARC Tweeter Array™ for the most accurate sound placement of any architectural speaker, with exceptional sound quality in the critical mid-range frequencies.
- Updated WavePlane™ Technology for better sound dispersion.
- Patent-pending Acoustic Isolation Technology<sup>™</sup> for reduced structural resonance.