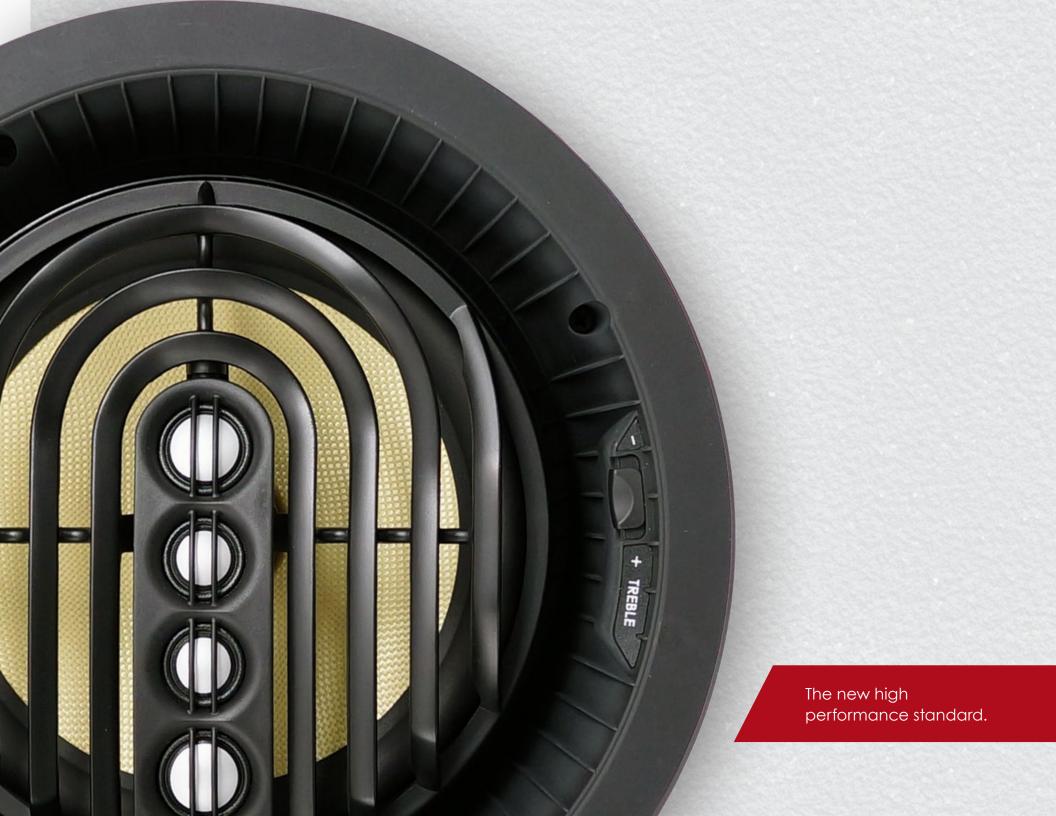

It starts with the ARC Tweeter Array™ – multiple tweeters in a line array – delivering focused high frequencies farther into the listening area than standard tweeter configurations. It also enables a lower crossover point to increase sound pressure at the critical midrange frequencies. Acoustically, you enjoy a much larger sweet spot.

### 100% ReCrafted.

Simply put, every element of the AIM Series 2 has been ReCrafted for heightened sound performance and aesthetics, creating the speakers against which all others will be judged.

#### NOTABLY, THE AIM SERIES 2 INTRODUCES:

- Patented adjustable and pivoting ARC Tweeter Array™ for the most accurate sound placement of any architectural speaker, with exceptional sound quality in the critical mid-range frequencies.
- Updated WavePlane™ Technology for better sound dispersion.
- Patent-pending Acoustic Isolation Technology<sup>™</sup> for reduced structural resonance.