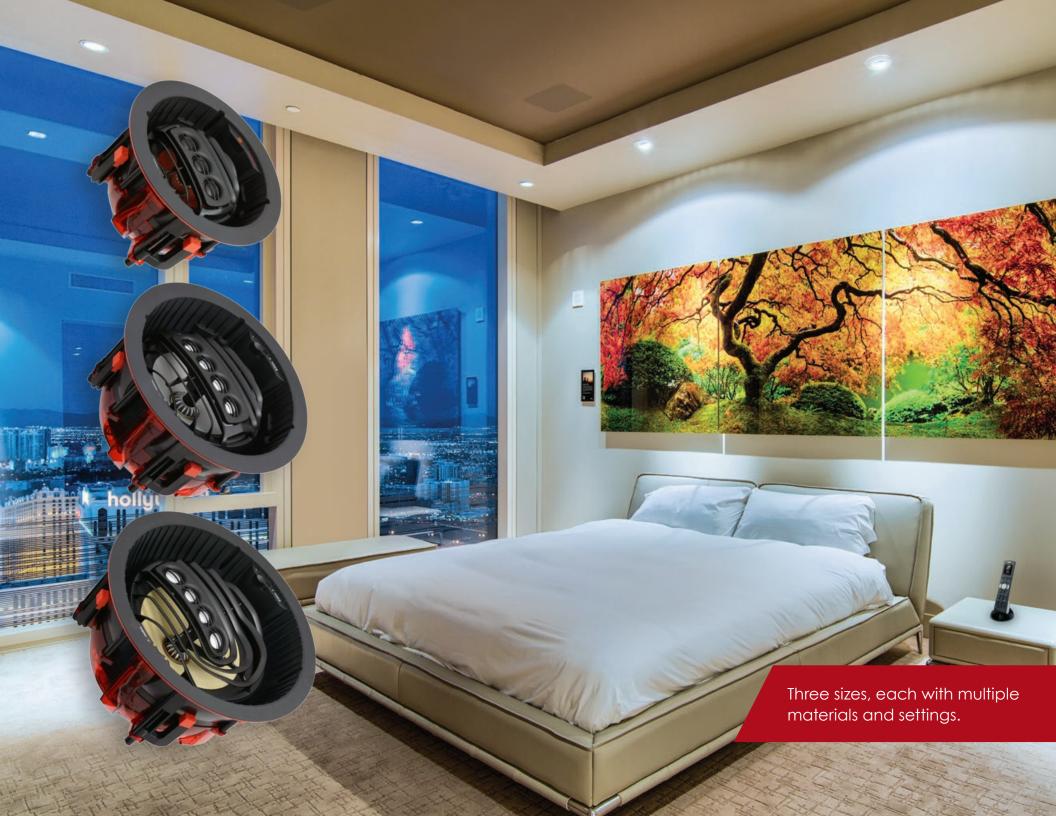

#### AIM Series 2. A Speaker for Every Need.

AIM Series 2 Speakers come in three sizes, each with three different material configurations. Plus, the line includes three dual and selectable tweeter models. All speakers are 8 Ohm nominal impedance and feature pivoting woofers and tweeters with 360° rotational adjustability.

|               | FIVE                                                                        | THREE                                                            | TWO                                                   | THREE DT                                                                | THREE SR                                                                              |
|---------------|-----------------------------------------------------------------------------|------------------------------------------------------------------|-------------------------------------------------------|-------------------------------------------------------------------------|---------------------------------------------------------------------------------------|
|               | Kevlar Woofer,<br>Aluminum/<br>Magnesium ARC<br>Tweeter Array <sup>TM</sup> | Aluminum Woofer<br>& Aluminum ARC<br>Tweeter Array <sup>TM</sup> | Glass Fiber Woofer,<br>Silk Dome ARC<br>Tweeter Array | Aluminum Woofer,<br>Dual Aluminum<br>ARC Tweeter<br>Array <sup>TM</sup> | Aluminum Woofer,<br>Direct/Diffuse<br>FX Selectable<br>Aluminum ARC<br>Tweeter Array™ |
| 8" Woofer     |                                                                             |                                                                  |                                                       |                                                                         |                                                                                       |
|               | <b>285</b><br>175 watts, 33Hz-20kHz                                         | <b>283</b><br>175 watts, 35Hz-20kHz                              | <b>282</b><br>150 watts, 37Hz-20kHz                   | <b>283 DT</b><br>150 watts, 40Hz-20kHz                                  |                                                                                       |
| 7" Woofer     |                                                                             |                                                                  |                                                       |                                                                         |                                                                                       |
|               | <b>275</b><br>150 watts, 35Hz-20kHz                                         | <b>273</b><br>150 watts, 37Hz-20kHz                              | <b>272</b><br>125 watts, 40Hz-20kHz                   | <b>273 DT</b><br>150 watts, 45Hz-20kHz                                  | <b>273 SR</b><br>150 watts, 40Hz-20kHz                                                |
| 5 1/4" Woofer |                                                                             |                                                                  |                                                       |                                                                         |                                                                                       |
|               | <b>255</b><br>125 watts, 37Hz-20kHz                                         | <b>253</b><br>125 watts, 40Hz-20kHz                              | <b>252</b><br>100 watts, 42Hz-20kHz                   |                                                                         |                                                                                       |