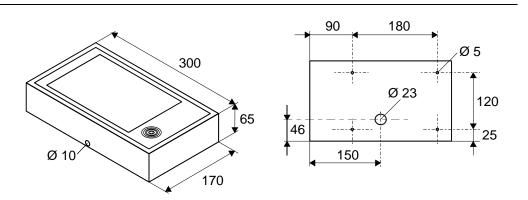

## **Details for ordering**

| Туре   | Part no        | Designation               | Weight   |
|--------|----------------|---------------------------|----------|
| LTE24B | BPZ:4533980001 | Illuminated warning panel | 1.581 kg |