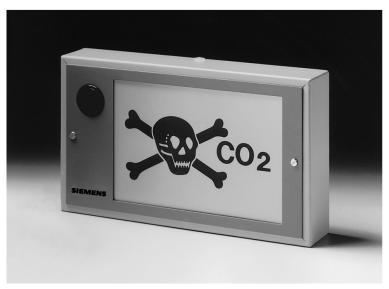

## LTE24B Illuminated warning panel

For extinguishing systems

- For explicit signaling of
  - an extinguishing alarm
  - release of an extinguishing agent
- Large illuminated panel and buzzer alternating light and sound

The illuminated warning panel is used in fixed FM200  $\circledast$  or CO<sub>2</sub> extinguishing systems. It signals the release or imminent release of an extinguishing agent. The illuminated warning panel is actuated automatically by the central extinguishing unit. Personnel thus receive clear warning not to enter the danger area.

Warning is given by a buzzer and a transparent foil illuminated by a fluorescent lamp. Lamp and buzzer are alternately switched on and off in a 1:1 ratio. One of the transparent foils supplied can be used with either "GAS/GAZ" or "CO<sub>2</sub>" as legend. The electrical connections, the fluorescent lamp and a fuse are readily accessible when the cover is removed. The connection cable can be led into the sheet steel housing through the rear panel or from above.