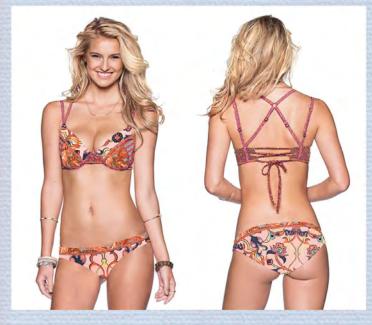

1811MBB (Signature cut)

(Without graduated booster cups)

SM

1506MTS

(With graduated booster cup)\*

1506MTN

1506MBB (Signature cut)\* 1506MBC (Cheeky cut)

S M L

1507MTS (With molded cups)\*

TOP

1507MBB (Signature cut) M D

Summer 16 Catalogue Summer 17 Catalogue

1811MTS (With soft cups) 1811MTN (Without soft cups)\*

1811MBC (Cheeky cut)\*

**6 M 0** 

TOP