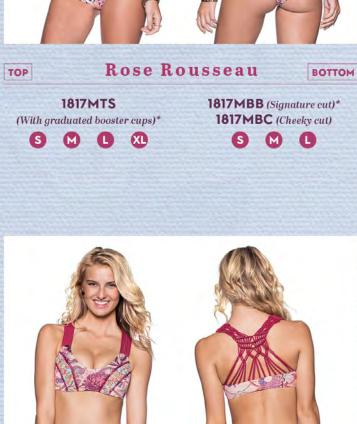

1811MBB (Signature cut)

(Without graduated booster cups)

SM

1506MTS

(With graduated booster cup)\*

1506MTN

1506MBB (Signature cut)\* 1506MBC (Cheeky cut)

S M L

1507MTS (With molded cups)\*

TOP

1507MBB (Signature cut) M D

Summer 16 Catalogue Summer 17 Catalogue

1811MTS (With soft cups) 1811MTN (Without soft cups)\*

1811MBC (Cheeky cut)\*

**6 M 0** 

TOP