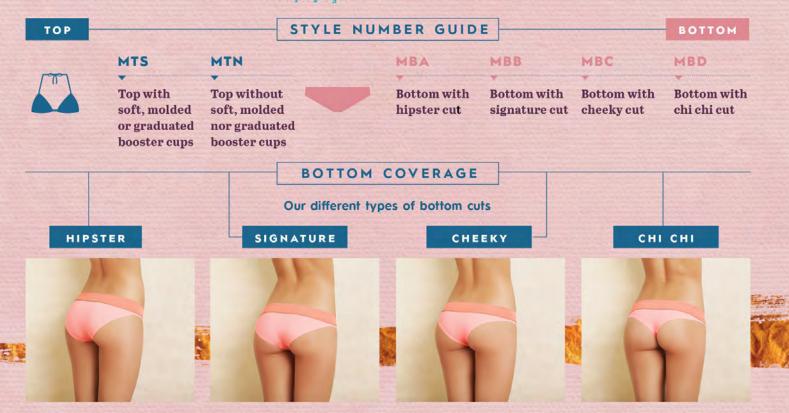

#### Style **number** guide

The first 3 numbers of the Maaji reference code indicate the style number, these numbers are followed by a letter code that indicates the type of garment as explained below:

> Style number ▶ M T N Type of garment ▶ Top without soft cups 1 2 3