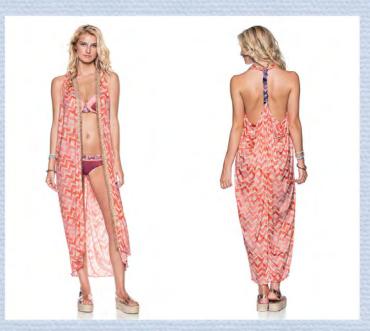

Flowing Paisley

LONG DRESS 1240APX

TOP

1806MBB (Signature cut)

1807MTN (Without soft cups)\*

Flying Matisse

Summer 10 Catalogue Summer 11 Calulogue

Blue Honeycomb