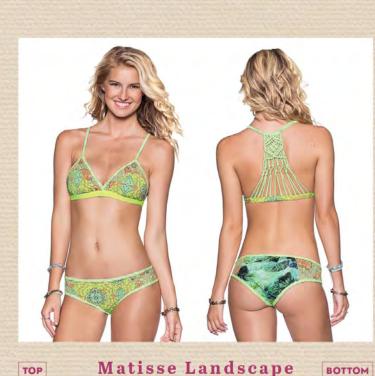

Flowing Paisley

LONG DRESS 1240APX

TOP

1806MBB (Signature cut)

1807MTN (Without soft cups)\*

Flying Matisse

Summer 10 Catalogue Summer 11 Calulogue

Blue Honeycomb