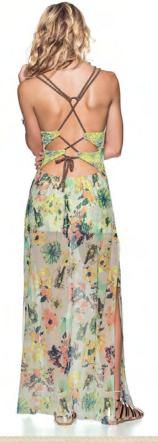

Flowing Paisley

LONG DRESS 1240APX

TOP

1806MBB (Signature cut)

1807MTN (Without soft cups)\*

Flying Matisse

Summer 10 Catalogue Summer 11 Calulogue

Blue Honeycomb