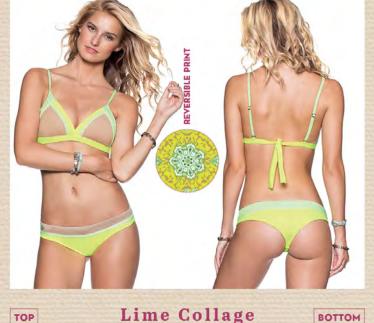

LONG SKIRT
1241APX

S M L

Leafy Life

SHORT DRESS 1242APX S M L

MoMA Please

Lime Surrealism TOP 1504MTN (Without soft cups)\*

1504MBA (Hipster cut) 1504MBB (Signature cut) 1504MBC (Cheeky cut)\* 1504MBD (Chi chi cut)