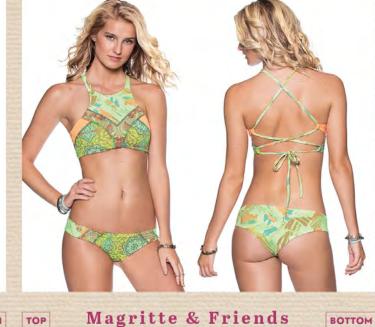

Flowing Paisley

LONG DRESS 1240APX

TOP

1806MBB (Signature cut)

1807MTN (Without soft cups)\*

Flying Matisse

Summer 10 Catalogue Summer 11 Calulogue

Blue Honeycomb