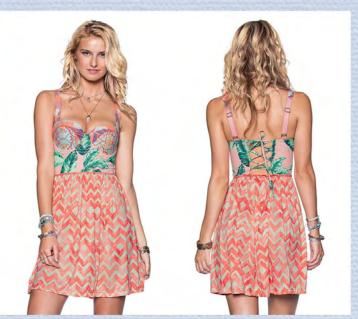

Flowing Paisley

LONG DRESS 1240APX

TOP

1806MBB (Signature cut)

1807MTN (Without soft cups)\*

Flying Matisse

Summer 10 Catalogue Summer 11 Calulogue

Blue Honeycomb