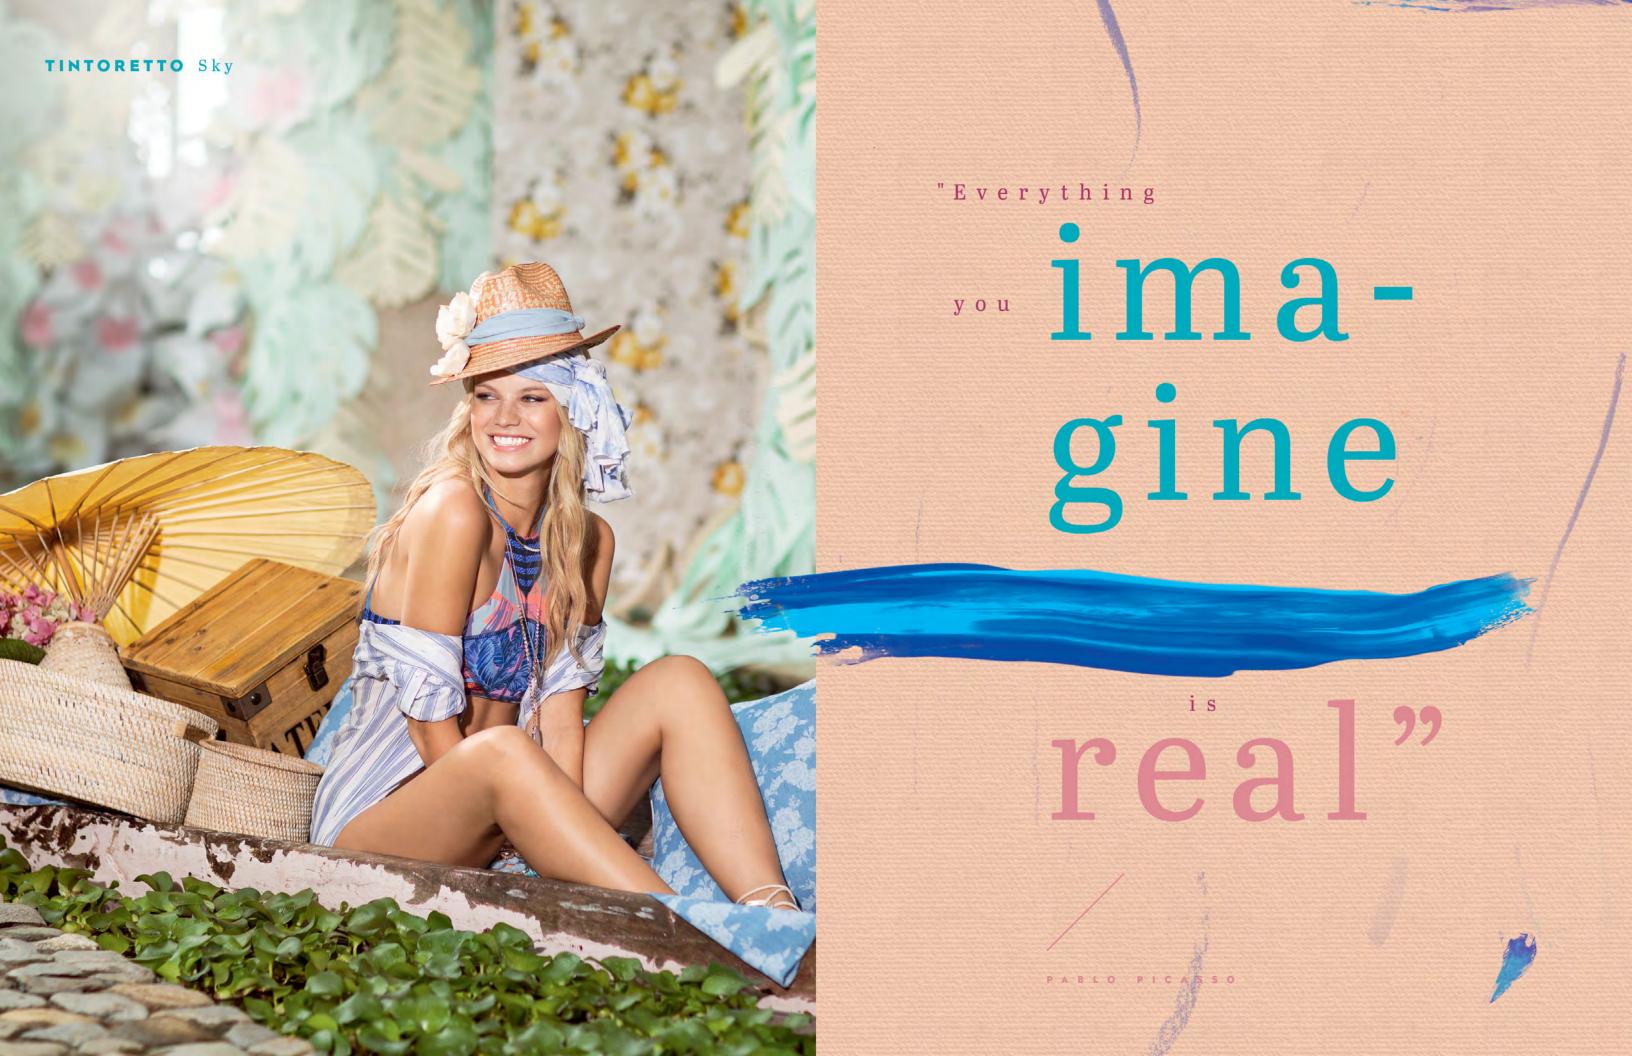

S

Strokes from a brush,
a cat passing by,
a glimpse of light shining from the stars.

That's how you create a thriving piece of art.

Apply the colors of your soul, tons of yellow stones shining all along.

Line and form, light and shadow, nevermind, it doesn't matter.

You can see life through a prism's color,
oil painted birds,
neon pastel watercolors,
charcoal drawing leaves,
all in one,
various techniques.

Show the world,

let art be the means to express your true self,
 what drives you,
 what you yearn for,

let them know what you're looking for.

Challenge yourself, don't take shortcuts...

if you wish you could share something a little more intense,
a bit more engaging, even more powerful!

Make your mark and leave a magical piece of yourself.

TOP

TOP

(With graduated booster cups)\*

1502MTN

(Without graduated booster cups)

L XL

SM