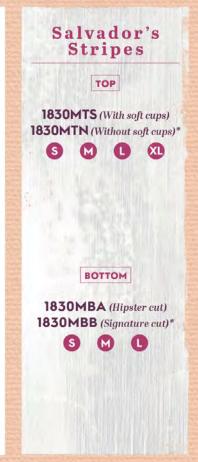

Make your mark and leave a magical piece of yourself.

TOP

TOP

(With graduated booster cups)\*

1502MTN

(Without graduated booster cups)

L XL

SM

1500MTS (With molded cups)\*

S M L XL

1500MBA (Hipster cut)\* 1500MBB (Signature cut)

S M D

1500MBD (Chi chi cut)

1500MBC (Cheeky cut)

1501MTN (Without soft cups)

1501MTS (With soft cups)\*