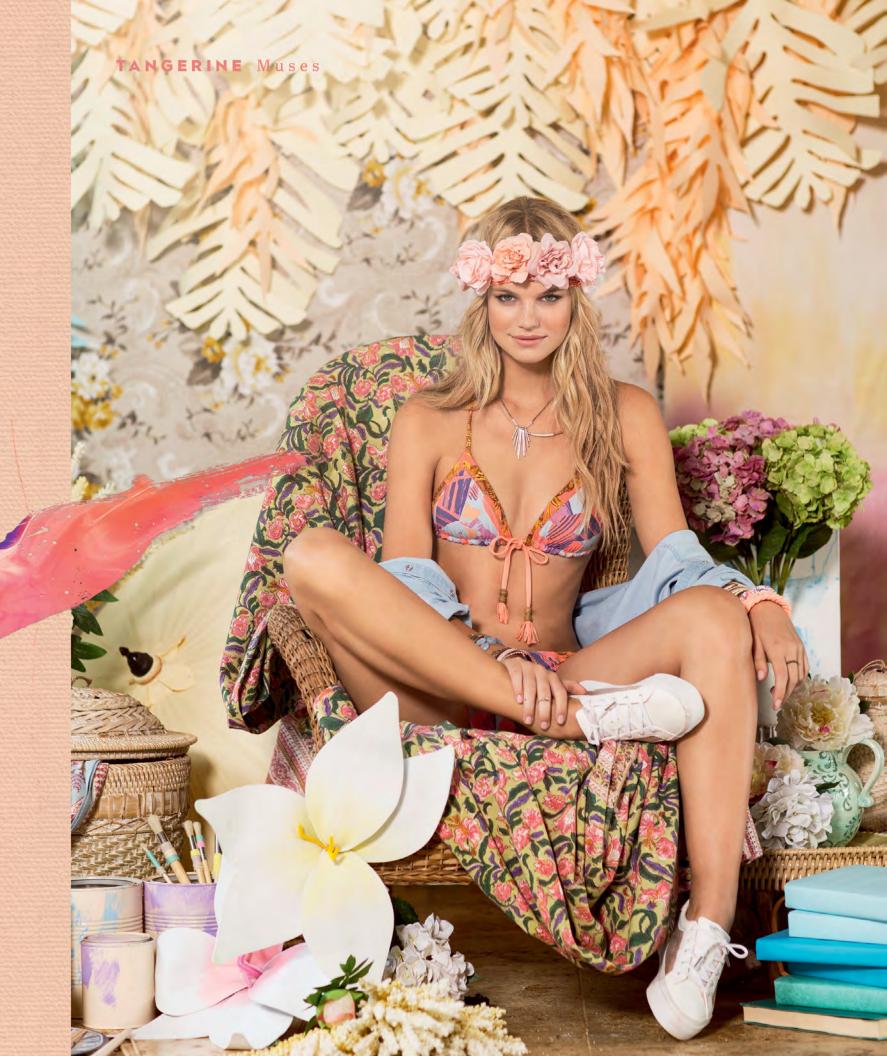

S

Strokes from a brush,
a cat passing by,
a glimpse of light shining from the stars.

That's how you create a thriving piece of art.

Apply the colors of your soul, tons of yellow stones shining all along.

Line and form, light and shadow, nevermind, it doesn't matter.

You can see life through a prism's color,
oil painted birds,
neon pastel watercolors,
charcoal drawing leaves,
all in one,
various techniques.

Show the world,

let art be the means to express your true self,
 what drives you,
 what you yearn for,

let them know what you're looking for.

Challenge yourself, don't take shortcuts...

if you wish you could share something a little more intense,
a bit more engaging, even more powerful!

Make your mark and leave a magical piece of yourself.

TOP

TOP

(With graduated booster cups)\*

1502MTN

(Without graduated booster cups)

L XL

SM