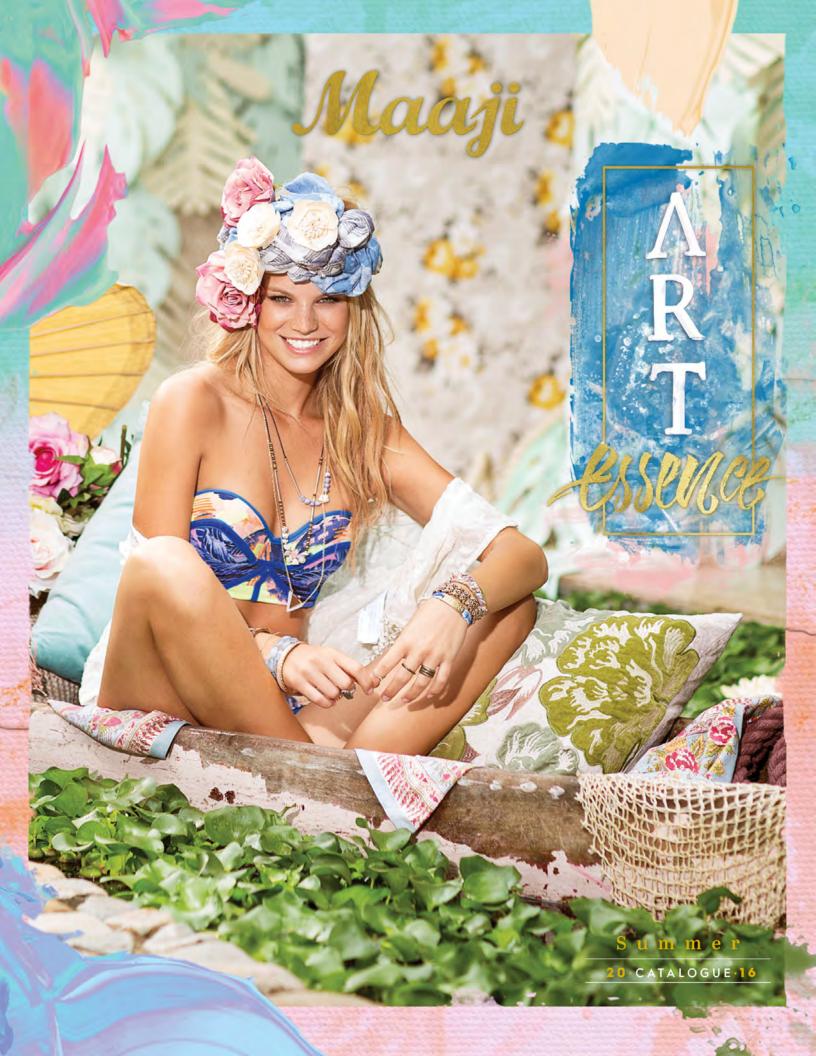

S

Strokes from a brush,
a cat passing by,
a glimpse of light shining from the stars.

That's how you create a thriving piece of art.

Apply the colors of your soul, tons of yellow stones shining all along.

Line and form, light and shadow, nevermind, it doesn't matter.

You can see life through a prism's color,
oil painted birds,
neon pastel watercolors,
charcoal drawing leaves,
all in one,
various techniques.

Show the world,

let art be the means to express your true self,
 what drives you,
 what you yearn for,

let them know what you're looking for.

Challenge yourself, don't take shortcuts...

if you wish you could share something a little more intense,
a bit more engaging, even more powerful!

Make your mark and leave a magical piece of yourself.

TOP

TOP

(With graduated booster cups)\*

1502MTN

(Without graduated booster cups)

L XL

SM