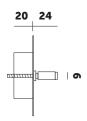

#### **1G SWITCH:**

2-way 10AX. 240V

\* All switches and dimmers are CE-tested for use throughout Europe 20 24