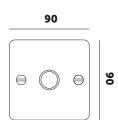

### **4G SWITCH:**

3-way 10AX. 240V 1G Intermediate Switch

(Not Supplied in 2G, 3G OR 4G)

BUSTER+ PUNCH