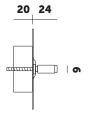

#### **1G SWITCH:**

2-way 10AX. 240V

\* All switches and dimmers are CE-tested for use throughout Europe 20 24