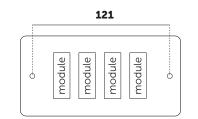

### **4G SWITCH:**

3-way 10AX. 240V 1G Intermediate Switch

(Not Supplied in 2G, 3G OR 4G)

BUSTER+ PUNCH