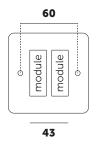

BUSTER+ PUNCH

## **SPEC SHEET**

# **ELECTRICITY / SWITCHES & DIMMERS**

#### **1G SWITCH:**

2-way 10AX. 240V





\* All switches and dimmers are CE-tested for use throughout Europe 20 24



### **2G SWITCH:**

2-way 10AX. 240V







#### **3G SWITCH:**

2-way 10AX. 240V







### **4G SWITCH:**

3-way 10AX. 240V 1G Intermediate Switch

(Not Supplied in 2G, 3G OR 4G)







BUSTER+ PUNCH

## **SPEC SHEET**

# **ELECTRICITY / SWITCHES & DIMMERS**

### **1G DIMMER:**

2-way 10AX. 240V





\* All switches and dimmers are CE-tested for use throughout Europe



#### **2G DIMMER:**

2-way 10AX. 240V







#### **3G DIMMER:**

2-way
Dimmer options:
Standard\*
Premium\*
\*Details overleaf







### **4G DIMMER:**

2-way
Dimmer options:
Standard\*
Premium\*
\*Details overleaf







# **SPEC SHEET**

# **ELECTRICITY / SWITCHES & DIMMERS**

### **FINISHES:**

\* All switches and dimmers are CE-tested for use throughout Europe





# **SPEC SHEET**

# **ELECTRICITY / SWITCHES & DIMMERS**

### **DIMMER OPTIONS:**

\* All s