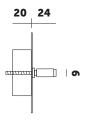

#### **1G SWITCH:**

2-way 10AX. 240V

\* All switches and dimmers are CE-tested for use throughout Europe 20 24