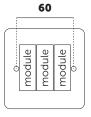

BUSTER+ PUNCH

## **SPEC SHEET**

# **ELECTRICITY / SWITCHES & DIMMERS**

#### **1G SWITCH:**

2-way 10AX. 240V





\* All switches and dimmers are CE-tested for use throughout Europe 20 24



### **2G SWITCH:**

2-way 10AX. 240V







#### **3G SWITCH:**

2-way 10AX. 240V







### **4G SWITCH:**

3-way 10AX. 240V 1G Intermediate Switch

(Not Supplied in 2G, 3G OR 4G)







BUSTER+ PUNCH

## **SPEC SHEET**

# **ELECTRICITY / SWITCHES & DIMMERS**

### **1G DIMMER:**

2-way 10AX. 240V





\* All switches and dimmers are CE-tested for use throughout Europe



#### **2G DIMMER:**

2-way 10AX. 240V







#### **3G DIMMER:**

2-way
Dimmer options:
Standard\*
Premium\*
\*Details overleaf







### **4G DIMMER:**

2-way
Dimmer options:
Standard\*
Premium\*
\*Details overleaf







# **SPEC SHEET**

# **ELECTRICITY / SWITCHES & DIMMERS**

### **FINISHES:**

\* All switches and dimmers are CE-tested for use throughout Europe





# **SPEC SHEET**

# **ELECTRICITY / SWITCHES & DIMMERS**

### **DIMMER OPTIONS:**

\* All switches and dimmers are CE-tested for use thr