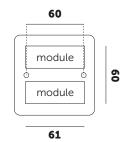

BUSTER+ PUNCH

## **SPEC SHEET**

# **ELECTRICITY / SWITCHES & DIMMERS**

#### **1G SWITCH:**

2-way 10AX. 240V





\* All switches and dimmers are CE-tested for use throughout Europe 20 24



### **2G SWITCH:**

2-way 10AX. 240V







#### **3G SWITCH:**

2-way 10AX. 240V







### **4G SWITCH:**

3-way 10AX. 240V 1G Intermediate Switch

(Not Supplied in 2G, 3G OR 4G)







BUSTER+ PUNCH

## **SPEC SHEET**

# **ELECTRICITY / SWITCHES & DIMMERS**

### **1G DIMMER:**

2-way 10AX. 240V





\* All switches and dimmers are CE-tested for use throughout Europe



#### **2G DIMMER:**

2-way 10AX. 240V







#### **3G DIMMER:**

2-way
Dimmer options:
Standard\*
Premium\*
\*Details overleaf







### **4G DIMMER:**

2-way
Dimmer options:
Standard\*
Premium\*
\*Details overleaf







# **SPEC SHEET**

# **ELECTRICITY / SWITCHES & DIMMERS**

### **FINISHES:**

\* All switches and dimmers are CE-tested for use throughout Europe





# **SPEC SHEET**

# **ELECTRICITY / SWITCHES & DIMMERS**

### **DIMMER OPTIONS:**

\* All switches and dimmers are CE-tested for use throughout Europe

|                                                              | STANDARD                                                                                                                                                       | PREMIUM