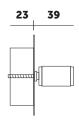

#### **1G SWITCH:**

2-way 10AX. 240V

\* All switches and dimmers are CE-tested for use throughout Europe 20 24