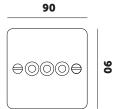

### **1G DIMMER:**

2-way 10AX. 240V

\* All switches and dimmers are CE-tested for use throughout Europe

#### **2G DIMMER:**

2-way 10AX. 240V

#### **3G DIMMER:**

2-way
Dimmer options:
Standard\*
Premium\*
\*Details overleaf

### **4G DIMMER:**

2-way
Dimmer options:
Standard\*
Premium\*
\*Details overleaf