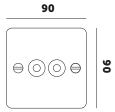

BUSTER+ PUNCH

## **SPEC SHEET**

# **ELECTRICITY / SWITCHES & DIMMERS**

#### **1G SWITCH:**

2-way 10AX. 240V





\* All switches and dimmers are CE-tested for use throughout Europe 20 24



### **2G SWITCH:**

2-way 10AX. 240V







#### **3G SWITCH:**

2-way 10AX. 240V







### **4G SWITCH:**

3-way 10AX. 240V 1G Intermediate Switch

(Not Supplied in 2G, 3G OR 4G)







BUSTER+ PUNCH

## **SPEC SHEET**

# **ELECTRICITY / SWITCHES & DIMMERS**

### **1G DIMMER:**

2-way 10AX. 240V





\* All switches and dimmers are CE-tested for use throughout Europe



#### **2G DIMMER:**

2-way 10AX. 240V







#### **3G DIMMER:**

2-way
Dimmer options:
Standard\*
Premium\*
\*Details overleaf







### **4G DIMMER:**

2-way
Dimmer options:
Standard\*
Premium\*
\*Details overleaf







# **SPEC SHEET**

# **ELECTRICITY / SWITCHES & DIMMERS**

### **FINISHES:**

\* All switches and dimmers are CE-tested for use throughout Europe





# **SPEC SHEET**

# **ELECTRICITY / SWITCHES & DIMMERS**

### **DIMMER OPTIONS:**

\* All