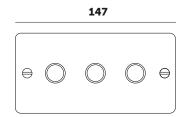

BUSTER+ PUNCH

## **SPEC SHEET**

# **ELECTRICITY / SWITCHES & DIMMERS**

#### **1G SWITCH:**

2-way 10AX. 240V





\* All switches and dimmers are CE-tested for use throughout Europe 20 24



### **2G SWITCH:**

2-way 10AX. 240V







#### **3G SWITCH:**

2-way 10AX. 240V







### **4G SWITCH:**

3-way 10AX. 240V 1G Intermediate Switch

(Not Supplied in 2G, 3G OR 4G)







BUSTER+ PUNCH

## **SPEC SHEET**

# **ELECTRICITY / SWITCHES & DIMMERS**

### **1G DIMMER:**

2-way 10AX. 240V





\* All switches and dimmers are CE-tested for use throughout Europe



#### **2G DIMMER:**

2-way 10AX. 240V







#### **3G DIMMER:**

2-way
Dimmer options:
Standard\*
Premium\*
\*Details overleaf







### **4G DIMMER:**

2-way
Dimmer options:
Standard\*
Premium\*
\*Details overleaf







# **SPEC SHEET**

# **ELECTRICITY / SWITCHES & DIMMERS**

### **FINISHES:**

\* All switches and dimmers are CE-tested for use throughout Europe





# **SPEC SHEET**

# **ELECTRICITY / SWITCHES & DIMMERS**

### **DIMMER OPTIONS:**

\* All switches and dimmers are CE-tested for use throughout Europe

|                                                              | STANDARD                                                                                                                                                       | PREMIUM                                                                                                                                                 |
|----------------------