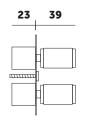

### **4G SWITCH:**

3-way 10AX. 240V 1G Intermediate Switch

(Not Supplied in 2G, 3G OR 4G)

BUSTER+ PUNCH