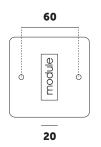

### **4G SWITCH:**

3-way 10AX. 240V 1G Intermediate Switch

(Not Supplied in 2G, 3G OR 4G)

BUSTER+ PUNCH