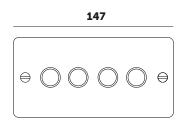

### **4G SWITCH:**

3-way 10AX. 240V 1G Intermediate Switch

(Not Supplied in 2G, 3G OR 4G)

BUSTER+ PUNCH