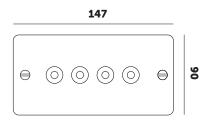

#### **1G SWITCH:**

2-way 10AX. 240V

\* All switches and dimmers are CE-tested for use throughout Europe 20 24

### **2G SWITCH:**

2-way 10AX. 240V

#### **3G SWITCH:**

2-way 10AX. 240V

### **4G SWITCH:**

3-way 10AX. 240V 1G Intermediate Switch

(Not Supplied in 2G, 3G OR 4G)

BUSTER+ PUNCH