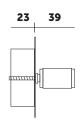

BUSTER+ PUNCH

## **SPEC SHEET**

# **ELECTRICITY / SWITCHES & DIMMERS**

#### **1G SWITCH:**

2-way 10AX. 240V





\* All switches and dimmers are CE-tested for use throughout Europe 20 24



### **2G SWITCH:**

2-way 10AX. 240V







#### **3G SWITCH:**

2-way 10AX. 240V







### **4G SWITCH:**

3-way 10AX. 240V 1G Intermediate Switch

(Not Supplied in 2G, 3G OR 4G)







BUSTER+ PUNCH

## **SPEC SHEET**

# **ELECTRICITY / SWITCHES & DIMMERS**

### **1G DIMMER:**

2-way 10AX. 240V





\* All switches and dimmers are CE-tested for use throughout Europe



#### **2G DIMMER:**

2-way 10AX. 240V







#### **3G DIMMER:**

2-way
Dimmer options:
Standard\*
Premium\*
\*Details overleaf







### **4G DIMMER:**

2-way
Dimmer options:
Standard\*
Premium\*
\*Details overleaf







# **SPEC SHEET**

# **ELECTRICITY / SWITCHES & DIMMERS**

### **FINISHES:**

\* All switches and dimmers are CE-tested for use throughout Europe





# **SPEC SHEET**

# **ELECTRICITY / SWITCHES & DIMMERS**

### **DIMMER OPTIONS:**

\* All switches and dimmers are CE-tested for use throughout Europe

|                                                              | STANDARD                                                                                                                                                       | PREMIUM                                                                                                                                                 |
|--------------------------------------------------------------|----------------------------------------------------