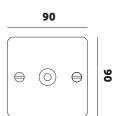

#### **1G SWITCH:**

2-way 10AX. 240V

\* All switches and dimmers are CE-tested for use throughout Europe 20 24