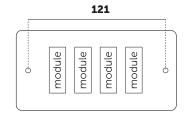

### **4G SWITCH:**

3-way 10AX. 240V 1G Intermediate Switch

(Not Supplied in 2G, 3G OR 4G)

BUSTER+ PUNCH