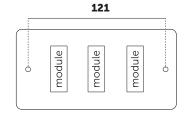

BUSTER+ PUNCH

## **SPEC SHEET**

# **ELECTRICITY / SWITCHES & DIMMERS**

#### **1G SWITCH:**

2-way 10AX. 240V





\* All switches and dimmers are CE-tested for use throughout Europe 20 24



### **2G SWITCH:**

2-way 10AX. 240V







#### **3G SWITCH:**

2-way 10AX. 240V







### **4G SWITCH:**

3-way 10AX. 240V 1G Intermediate Switch

(Not Supplied in 2G, 3G OR 4G)







BUSTER+ PUNCH

## **SPEC SHEET**

# **ELECTRICITY / SWITCHES & DIMMERS**

### **1G DIMMER:**

2-way 10AX. 240V





\* All switches and dimmers are CE-tested for use throughout Europe



#### **2G DIMMER:**

2-way 10AX. 240V







#### **3G DIMMER:**

2-way
Dimmer options:
Standard\*
Premium\*
\*Details overleaf







### **4G DIMMER:**

2-way
Dimmer options:
Standard\*
Premium\*
\*Details overleaf







# **SPEC SHEET**

# **ELECTRICITY / SWITCHES & DIMMERS**

### **FINISHES:**

\* All switches and dimmers are CE-tested for use throughout Europe





# **SPEC SHEET**

# **ELECTRICITY / SWITCHES & DIMMERS**

### **DIMMER OPTIONS:**

\* All switches and dimmers are CE-tested for use throughout Europe

|                                                              | STANDARD                                                                                                                                                       | PREMIUM                                                                                                                                                 |
|------------------------