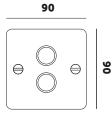

BUSTER+ PUNCH

## **SPEC SHEET**

# **ELECTRICITY / SWITCHES & DIMMERS**

#### **1G SWITCH:**

2-way 10AX. 240V





\* All switches and dimmers are CE-tested for use throughout Europe 20 24



### **2G SWITCH:**

2-way 10AX. 240V







#### **3G SWITCH:**

2-way 10AX. 240V







### **4G SWITCH:**

3-way 10AX. 240V 1G Intermediate Switch

(Not Supplied in 2G, 3G OR 4G)







BUSTER+ PUNCH

## **SPEC SHEET**

# **ELECTRICITY / SWITCHES & DIMMERS**

### **1G DIMMER:**

2-way 10AX. 240V





\* All switches and dimmers are CE-tested for use throughout Europe



#### **2G DIMMER:**

2-way 10AX. 240V







#### **3G DIMMER:**

2-way
Dimmer options:
Standard\*
Premium\*
\*Details overleaf







### **4G DIMMER:**

2-way
Dimmer options:
Standard\*
Premium\*
\*Details overleaf







# **SPEC SHEET**

# **ELECTRICITY / SWITCHES & DIMMERS**

### **FINISHES:**

\* All switches and dimmers are CE-tested for use throughout Europe





# **SPEC SHEET**

# **ELECTRICITY / SWITCHES & DIMMERS**

### **DIMMER OPTIONS:**

\* All switches and dimmers are CE-tested for use throughout Europe

|                                                              | STANDARD                                                                                                                                                       | PREMIUM